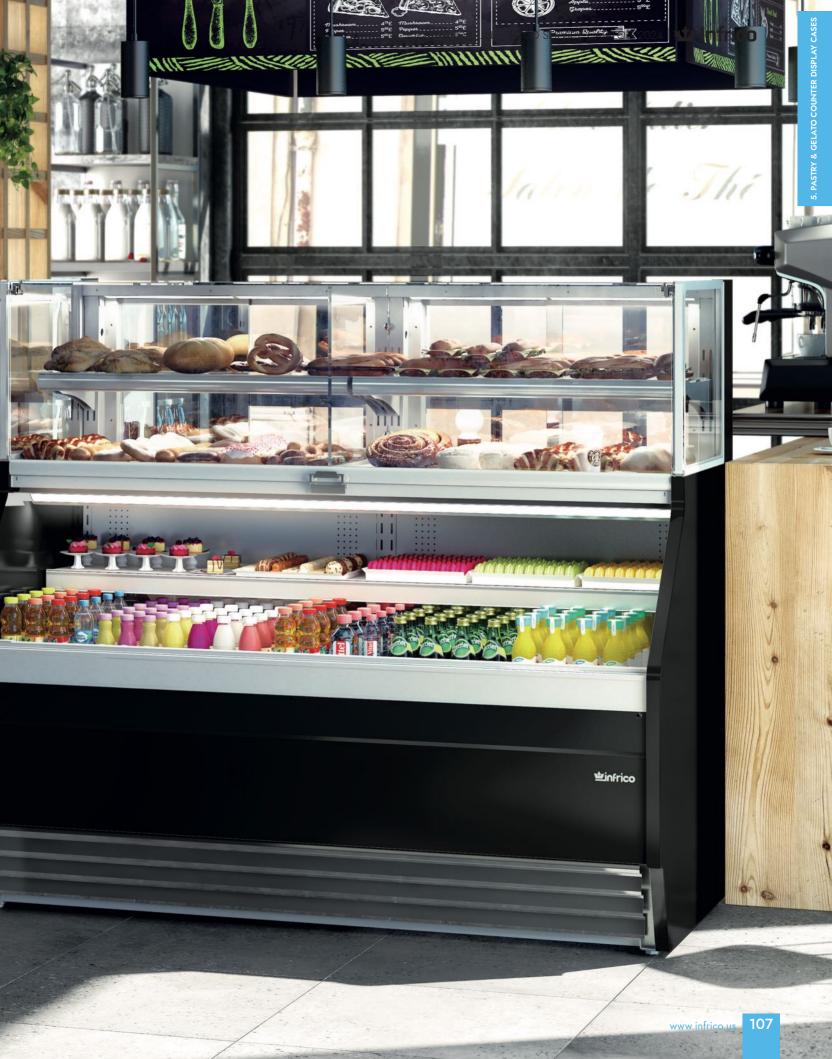

# COMBO

**VCO** · Combo range display case for bakery

**DUAL SERVICE DISPLAY CASE:** 

**NEUTRAL UPPER PART FOR THE DISPLAY AND SALE OF NEUTRAL BAKERY PRODUCT.** 

**BOTTOM PART FOR SELF-SERVICE** REFRIGERATED PRODUCT SALES.

THE PERFECT MIX FOR CROSS-**SELLING IN YOUR SALES AREA.** 

# **COMBO SERIES**

Combo range display case for bakery **VCO** 