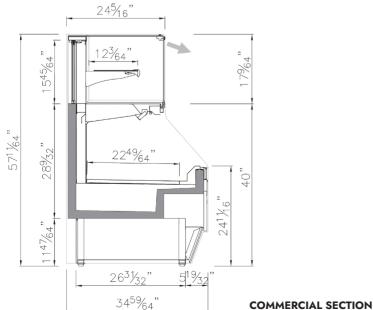

## **AVAILABLE MODELS**

| VCO9  | VCO12 | VCO15 |
|-------|-------|-------|
| VCO18 |       |       |

ELECTRICAL DATA: 115 V / 1Ph / 60 Hz **REFRIGERANT CONNECTION: R-290** 

PRODUCT TEMP: 39°F / 45°F

| GENERAL DATA       |        |        |        |        |  |
|--------------------|--------|--------|--------|--------|--|
| MODEL              | VCO9   | VCO12  | VCO15  | VCO18  |  |
| LENGTH (in)        | 37     | 49 1/5 | 61 1/2 | 73 5/6 |  |
| TOTAL VOLUME (ft³) | 6 1/7  | 6 4/7  | 8 1/5  | 9 6/7  |  |
| TDA (ft²)          | 17 1/4 | 23     | 28 3/4 | 34 1/2 |  |

| GENERAL DATA              |                                |  |  |  |
|---------------------------|--------------------------------|--|--|--|
| MEASURE (in)              | 34 59/64 x 57 11/64 x **L (in) |  |  |  |
| SHELVES (in)              | 12 3/64                        |  |  |  |
| N° SHELVES                | 1                              |  |  |  |
| EXPOSITION DECK (in)      | 22 49/64                       |  |  |  |
| SIDE PANEL THICKNESS (in) | 1 1/6                          |  |  |  |