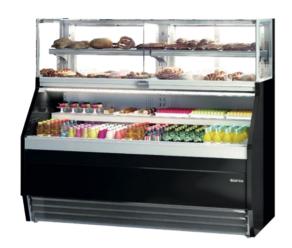

# COMBO

**VCO** · Combo range display case for bakery

**DUAL SERVICE DISPLAY CASE:** 

**NEUTRAL UPPER PART FOR THE DISPLAY AND SALE OF NEUTRAL BAKERY PRODUCT.** 

**BOTTOM PART FOR SELF-SERVICE** REFRIGERATED PRODUCT SALES.

THE PERFECT MIX FOR CROSS-**SELLING IN YOUR SALES AREA.** 

# **COMBO SERIES**

Combo range display case for bakery **VCO** 